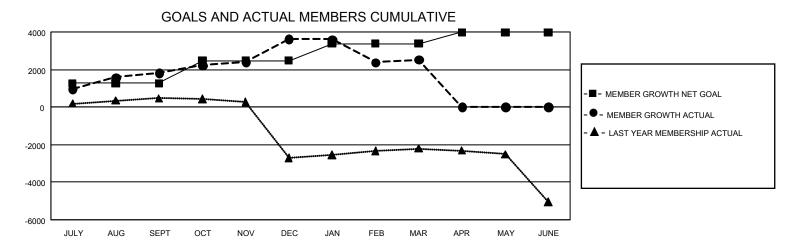

## GMT Constitutional Area 6, Group K

REPORT DOES NOT INCLUDE CLUBS IN UNDISTRICTED AREAS.

| Clubs         |               |             |               | Members               |                        |                         |                                                    |  |
|---------------|---------------|-------------|---------------|-----------------------|------------------------|-------------------------|----------------------------------------------------|--|
|               | RESULTS FOR   | R 2020-2021 |               | RESULTS FOR 2020-2021 |                        |                         |                                                    |  |
| QUARTER       | NEW CLUB GOAL | NEW CLUBS   | DROPPED CLUBS | QUARTER MEME          | BER GROWTH NET<br>GOAL | MEMBER GROWTH<br>ACTUAL | DROPPED<br>MEMBERS ACTUAL<br>(including transfers) |  |
| JULY/AUG/SEPT | 108           | 50          | 8             | JULY/AUG/SEPT         | 1259                   | 2,794                   | 701                                                |  |
| OCT/NOV/DEC   | 72            | 71          | 0             | OCT/NOV/DEC           | 1219                   | 3,740                   | 1,845                                              |  |
| JAN/FEB/MAR   | 54            | 3           | 80            | JAN/FEB/MAR           | 902                    | 657                     | 1,663                                              |  |
| APR/MAY/JUNE  | 27            | 0           | 0             | APR/MAY/JUNE          | 607                    | 0                       | 0                                                  |  |

## GOALS AND ACTUAL NEW CLUBS CUMULATIVE

| DROPPED CLUBS: 88                   |       | 676 CLUBS OF 1,102 ADDED 1 OR<br>MORE NEW MEMBERS | GENDER DISTRIBUTION             |                 |        |
|-------------------------------------|-------|---------------------------------------------------|---------------------------------|-----------------|--------|
|                                     |       |                                                   | MALE                            | 25,212 (68.36%) |        |
|                                     |       |                                                   | FEMALE                          | 11,671 (31.64%) |        |
| DROPPED MEMBERS                     |       |                                                   |                                 |                 |        |
| DECEASED                            | 172   | CLICK HERE FOR CUMULATIVE                         | TOTAL FAMILY UNIT MEMBERS       |                 | 18,862 |
| CLUB CANCELLED 1,345<br>OTHER 2,691 |       | MEMBERSHIP DATA                                   | FAMILY MEMBERS PAYING HALF DUES |                 | 11,156 |
|                                     |       |                                                   |                                 |                 |        |
| TOTAL                               | 4,208 |                                                   |                                 |                 |        |