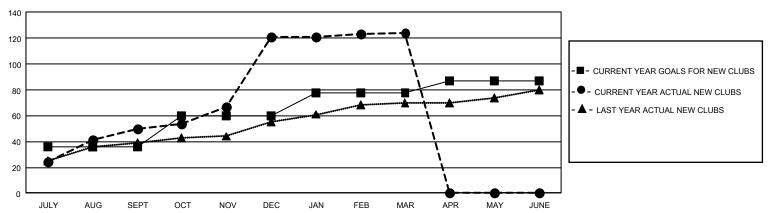

## GMT Constitutional Area 6, Group K

REPORT DOES NOT INCLUDE CLUBS IN UNDISTRICTED AREAS.

| Clubs         |               |             |               | Members               |                        |                         |                                                    |  |
|---------------|---------------|-------------|---------------|-----------------------|------------------------|-------------------------|----------------------------------------------------|--|
|               | RESULTS FOR   | R 2020-2021 |               | RESULTS FOR 2020-2021 |                        |                         |                                                    |  |
| QUARTER       | NEW CLUB GOAL | NEW CLUBS   | DROPPED CLUBS | QUARTER MEME          | BER GROWTH NET<br>GOAL | MEMBER GROWTH<br>ACTUAL | DROPPED<br>MEMBERS ACTUAL<br>(including transfers) |  |
| JULY/AUG/SEPT | 108           | 50          | 8             | JULY/AUG/SEPT         | 1259                   | 2,794                   | 701                                                |  |
| OCT/NOV/DEC   | 72            | 71          | 0             | OCT/NOV/DEC           | 1219                   | 3,740                   | 1,845                                              |  |
| JAN/FEB/MAR   | 54            | 3           | 80            | JAN/FEB/MAR           | 902                    | 657                     | 1,663                                              |  |
| APR/MAY/JUNE  | 27            | 0           | 0             | APR/MAY/JUNE          | 607                    | 0                       | 0                                                  |  |

## GOALS AND ACTUAL NEW CLUBS CUMULATIVE

| DROPPED CLUBS: 88                   |       | 676 CLUBS OF 1,102 ADDED 1 OR<br>MORE NEW MEMBERS | GENDER DISTRIBUTION             |                 |        |
|-------------------------------------|-------|---------------------------------------------------|---------------------------------|-----------------|--------|
|                                     |       |                                                   | MALE                            | 25,212 (68.36%) |        |
|                                     |       |                                                   | FEMALE                          | 11,671 (31.64%) |        |
| DROPPED MEMBERS                     |       |                                                   |                                 |                 |        |
| DECEASED                            | 172   | CLICK HERE FOR CUMULATIVE                         | TOTAL FAMILY UNIT MEMBERS       |                 | 18,862 |
| CLUB CANCELLED 1,345<br>OTHER 2,691 |       | MEMBERSHIP DATA                                   | FAMILY MEMBERS PAYING HALF DUES |                 | 11,156 |
|                                     |       |                                                   |                                 |                 |        |
| TOTAL                               | 4,208 |                                                   |                                 |                 |        |